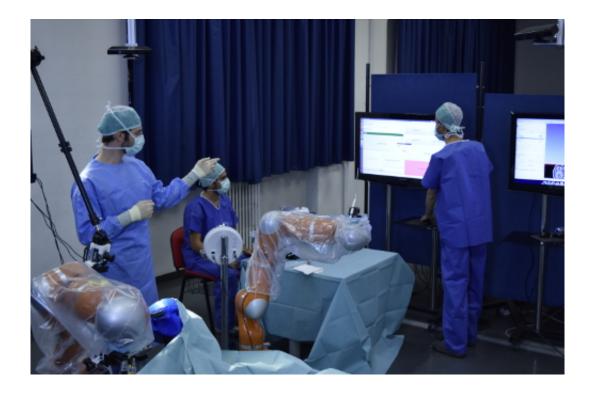

## System Behavior Supervisor



| ACTIVE User Interface                    |                         |                    |                    |
|------------------------------------------|-------------------------|--------------------|--------------------|
| Current workflow                         |                         | Go to step         |                    |
| Demo ACTIVE                              |                         |                    |                    |
| Current step                             | Next step               | H <u>o</u> ming    | <u>A</u> utonomous |
| Patient positioning                      | Standby                 |                    |                    |
| Global status of the system <b>READY</b> |                         |                    |                    |
| READT